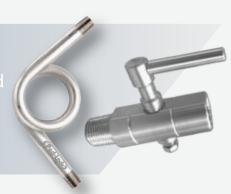

#### **GAUGE COCK SYPHONE TUBE:**

Bar Stock Gauge Cock Syphone Tube to pipe with standard connection.

Size available for bar stock 1/2" inlet x 3/8" outet for pipe type 1/2" inlet x 3/8" outet for pipe type 1/2".

#### **BALL VALVE:**

Ball Valves are Tow way, Three way, Four way, Five way. Floating ball design to ensure leak—proof shut off.

Testing: 100% tested at 6000 PSL

Material Construction : SS. 304, SS. 316, Carbon Steel