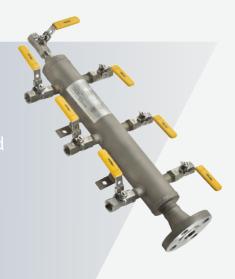

material Construction : SS. 304, SS. 306, Carbon Steel (CS) and Monel.

Size: 1/2"and 3/4" with NPT, BSPT, male and female. Testing 1 100% tested at 6000 PSI.

centers and 1/4"NPT (F) for drain.

Manifold Valves are two way / three way / five way valves. These Manifold valves are remote mounting pipe to pipe: "R" type, Direct mounting pipe to flange: "T" type and flange to flange: "H" type. Pressure Rating: Up to 6000 PSI. Material Construction: SS. 304, SS. 316, Carbon Steel (CS) and wide range of optional materials.

Manifold valves consist of 1/2" NPT (F), Pipe to Pipe, Pipe to Flange or Flange to flange connection on 54mm (2",1/8")

Testing: Each valve on every manifold is 100% tested with nitrogen at 2000 PSI for leakage at the packing, seat and shell and 9000 PSI with Hydrostatic.