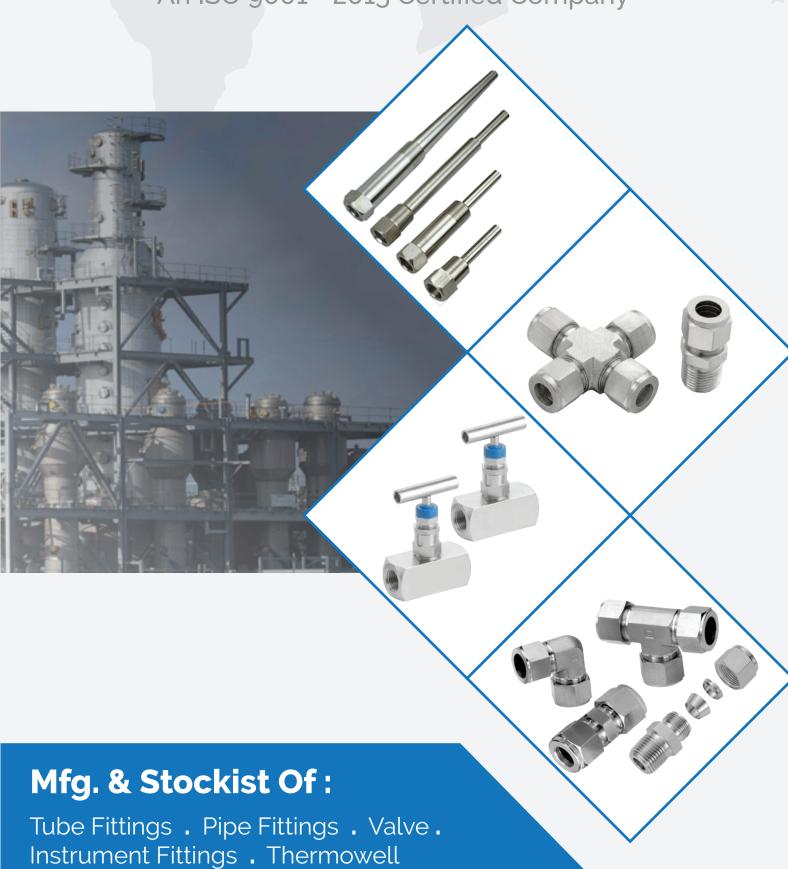

#### TUBE FITTING:

Designed for process & Instrumentation Tubing's.
Instrumentation Tube Fittings provide a zero leak proof seal which is withstands high pressure, vacuum, temperature 8L vibration. Tee, Elbow 8L Cross Fittings are manufactured from stainless Steel SS. 316, 4' SS. 304, Carbon Steel and Brass. Compression Nut threads are silver plated to extend the life of product.

Class: 2000, 3000, 6000 and 9000,

Size: 1/4" to 2" NPT, BSP, BSPT and SOCKET WELD. Material Construction: SS, 304, SS, 316, Carbon Steel

(CS), Brass and Alloy Steel F11, F22.

#### NEEDLE VALVE :

Needle Valves are forged or bar stock body construction straight or angle pattern with panel mounting option Union bonnet, Screwed bonnet Integral bonnet, our variety of end connection includes single or twin tube fittings, male or female threaded NPT, BSP, BSPT.

Material Construction : SS. 304, SS. 316, Carbon Steel (CS), Brass and Monel. Testing 100% test at 6000 PSI.

#### **BALL VALVE:**

Ball Valves are Tow way, Three way, Four way, Five way. Floating ball design to ensure leak—proof shut off.

Testing: 100% tested at 6000 PSL

Material Construction : SS. 304, SS. 316, Carbon Steel

(CS), Brass and monel.