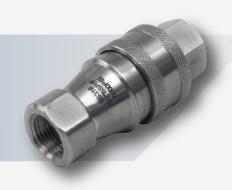

#### **BALL VALVE:**

Ball Valves are Tow way, Three way, Four way, Five way. Floating ball design to ensure leak—proof shut off.

Testing: 100% tested at 6000 PSL

Material Construction : SS. 304, SS. 316, Carbon Steel

(CS), Brass and monel.