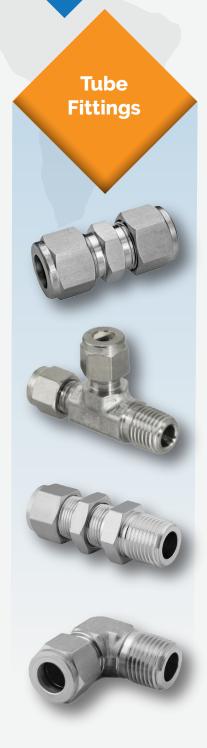

#### TUBE FITTING:

Designed for process & Instrumentation Tubing's.
Instrumentation Tube Fittings provide a zero leak proof seal which is withstands high pressure, vacuum, temperature 8L vibration. Tee, Elbow 8L Cross Fittings are manufactured from stainless Steel SS. 316, 4' SS. 304, Carbon Steel and Brass. Compression Nut threads are silver plated to extend the life of product.

Class: 2000, 3000, 6000 and 9000,

Size: 1/4" to 2" NPT, BSP, BSPT and SOCKET WELD. Material Construction: SS, 304, SS, 316, Carbon Steel

(CS), Brass and Alloy Steel F11, F22.