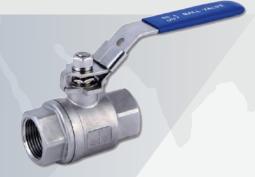

#### **BALL VALVE:**

Ball Valves are Tow way, Three way, Four way, Five way. Floating ball design to ensure leak—proof shut off.

Testing: 100% tested at 6000 PSL

Material Construction : SS. 304, SS. 316, Carbon Steel

(CS), Brass and monel.