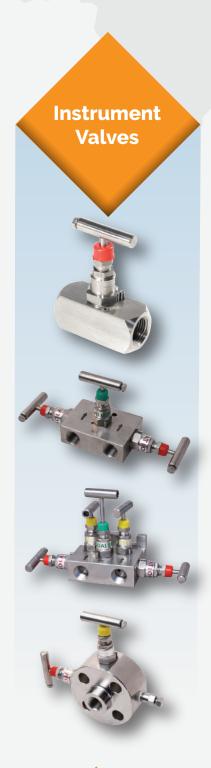

#### NEEDLE VALVE :

Needle Valves are forged or bar stock body construction straight or angle pattern with panel mounting option Union bonnet, Screwed bonnet Integral bonnet, our variety of end connection includes single or twin tube fittings, male or female threaded NPT, BSP, BSPT.

Material Construction : SS. 304, SS. 316, Carbon Steel (CS), Brass and Monel. Testing 100% test at 6000 PSI.

#### **GAUGE VALVE:**

Gauge Valve Include Gauge Union Bonnet Needle Valve with bleed plug and without bleed plug. Gauge union bonnet valve with one side drain and with bleed plug and hex head bleed valve.

material Construction : SS. 304, SS. 306, Carbon Steel (CS) and Monel.

Size: 1/2"and 3/4" with NPT, BSPT, male and female. Testing 1 100% tested at 6000 PSI.

centers and 1/4"NPT (F) for drain.

Manifold Valves are two way / three way / five way valves. These Manifold valves are remote mounting pipe to pipe: "R" type, Direct mounting pipe to flange: "T" type and flange to flange: "H" type. Pressure Rating: Up to 6000 PSI. Material Construction: SS. 304, SS. 316, Carbon Steel (CS) and wide range of optional materials.

Manifold valves consist of 1/2" NPT (F), Pipe to Pipe, Pipe to Flange or Flange to flange connection on 54mm (2",1/8")

Testing: Each valve on every manifold is 100% tested with nitrogen at 2000 PSI for leakage at the packing, seat and shell and 9000 PSI with Hydrostatic.