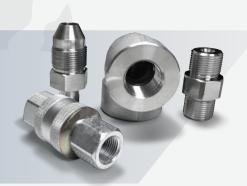

#### TUBE FITTING:

Designed for process & Instrumentation Tubing's.
Instrumentation Tube Fittings provide a zero leak proof seal which is withstands high pressure, vacuum, temperature 8L vibration. Tee, Elbow 8L Cross Fittings are manufactured from stainless Steel SS. 316, 4' SS. 304, Carbon Steel and Brass. Compression Nut threads are silver plated to extend the life of product.

Class: 2000, 3000, 6000 and 9000,

Size: 1/4" to 2" NPT, BSP, BSPT and SOCKET WELD. Material Construction: SS, 304, SS, 316, Carbon Steel

(CS), Brass and Alloy Steel F11, F22.