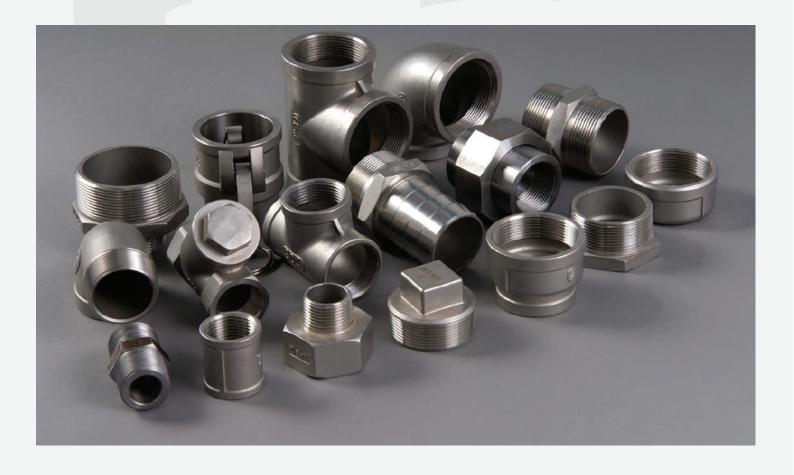

### **CARBON STEEL FITTING**

Global Instrumentation Brass Tube Fittings are designed as leak free connections for process, power, and instrumentation applications. The single/double ferrule fittings are also available in a broad range of sizes, materials, and configurations.

Compression Fittings

#### **BRASS TUBE FITTINGS**