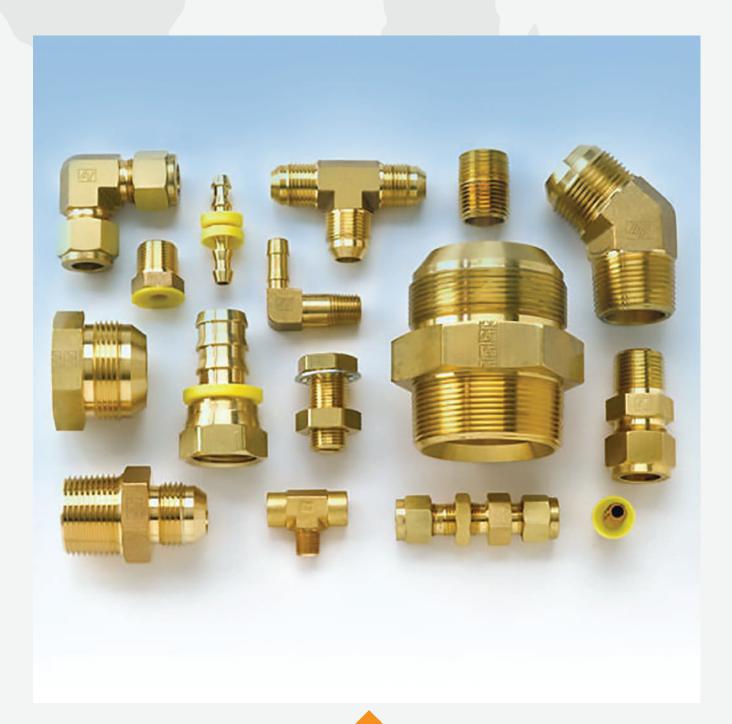

Global Instrumentation SS Tube Fittings are designed as leak free connections for process, power, and instrumentation applications. The singleldouble ferrule fittings are also available in e broad range ot sizes, materials, and configurations.

Compression Fittings

**Compression Fittings** 

Global Instrumentation SS Tube Fittings are designed as leak free connections for process, power, and instrumentation applications. The singleldouble ferrule fittings are also available in e broad range ot sizes, materials, and configurations.