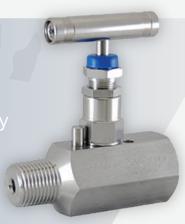

#### NEEDLE VALVE :

Needle Valves are forged or bar stock body construction straight or angle pattern with panel mounting option Union bonnet, Screwed bonnet Integral bonnet, our variety of end connection includes single or twin tube fittings, male or female threaded NPT, BSP, BSPT.

Material Construction : SS. 304, SS. 316, Carbon Steel (CS), Brass and Monel. Testing 100% test at 6000 PSI.