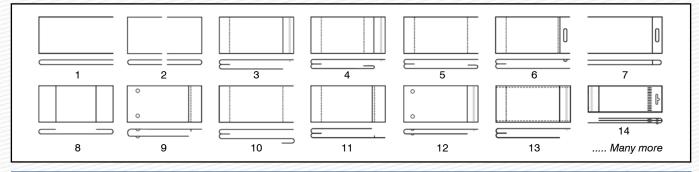

#### Attachments:

- Wide Range of Un-winders
- ☐ Film Folding Device
- □ Slitter & Sealer Attachment
- □ Lip Formation + Lip Sealing Attachment
- Linear Perforation
- Bottom Gusseting Attachment

- □ Tape Applicator
- Dotted Seal
- Reinforcement Seal
- Clean Cut Butterfly Punch
- Wicket Hole Punch
- Score Cut Hole Punch
- Carry Handle Punch
- Pin Hole Punch
- Ultrasonic Knurling
- Auto Stacker
- Customer Special Requirement