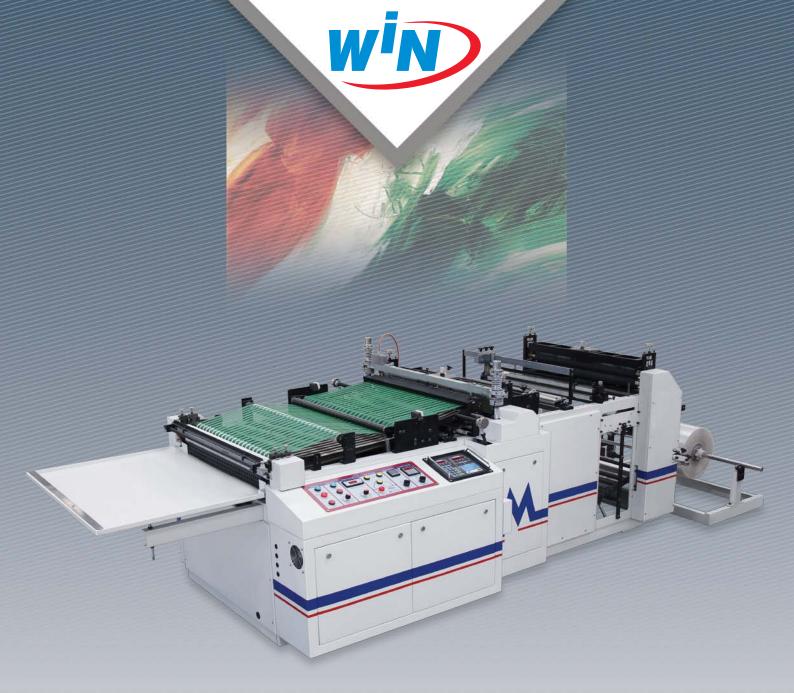

# WIN 750-P

Servo Driven Side Seal Bag Maker

## WIN 750-P

### Servo Driven Side Seal Bag Maker

The Best in class bag maker with path breaking price to performance Index. It has flexible options to select sealers for different films and various attachments to make wide range of value added bags.