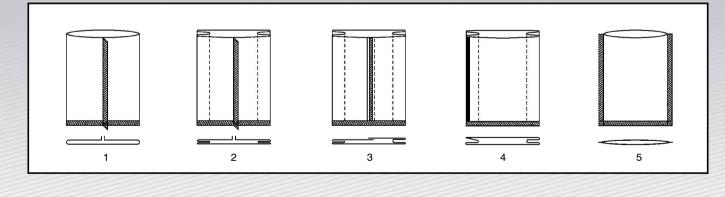

Maximum Speed\* 200 cycles/minute

**Types of Films** : Laminates of PET+PE, MET PET+PE, CPP+BOPP

It is compact machine with flexibility to produce Center Fin / Over Lap Seal pouches, Three Side Seal Pouches and Offset Fin Seal Pouches. All sealers are reciprocating type driven by main AC motor, hence better control on sealing at center fin / over lap as well.