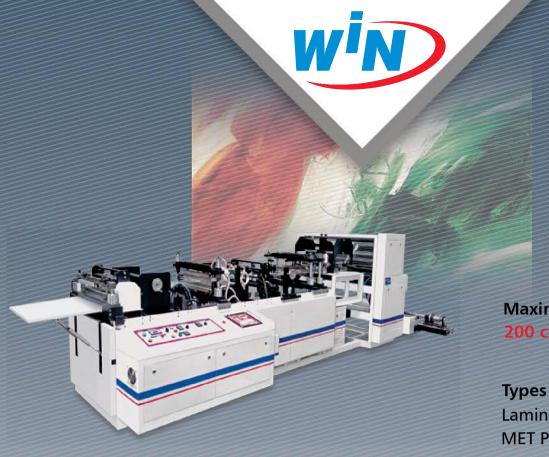

Maximum Speed\* 200 cycles/minute

**Types of Films** : Laminates of PET+PE, MET PET+PE, CPP+BOPP

It is compact machine with flexibility to produce Center Fin / Over Lap Seal pouches, Three Side Seal Pouches and Offset Fin Seal Pouches. All sealers are reciprocating type driven by main AC motor, hence better control on sealing at center fin / over lap as well.

Servo Driven Pouch Maker

Photographs may show attachments or accessories, which may not be part of the standard scope of supply.

The company reserves the right to modify, alter, change or substitute any feature & specifications which are subject to change without notice.