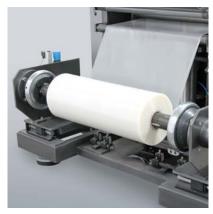

# **Vegapack 300-5** Multilane Sachet Packaging Machine

off rollers for web transportation and longitudinal cutters

Close-up of filling tubes

Roll unwinding assembly

| TECHNICAL SPECIFICATIONS         |                            |         |
|----------------------------------|----------------------------|---------|
|                                  | Minimum                    | Maximum |
| Sachet Width (mm)                | 40                         | 100     |
| Sachet Length (mm)               | 50                         | 150     |
| Volume Per Sachet (ml.)          | 1                          | 40      |
| Mechanical Speed (Cycles / min.) | -                          | 100*    |
| Max Output Sachets / min.        | _                          | 600*    |
| Reel Diameter (mm)               | -                          | 600     |
| Reel Width (mm)                  | _                          | 600     |
| Electrical Power                 | AC 3 Phase 415 Volt, 50 Hz |         |
| Machine Weight (Approx.) (Kgs.)  | 1200                       |         |
| Foot Print (L x W x H) (mm)      | 2400 x 1900 x 2600         |         |