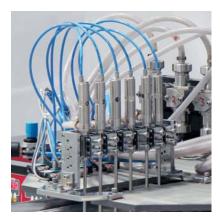

# **Vegapack 300-5** Multilane Sachet Packaging Machine

off rollers for web transportation and longitudinal cutters

Close-up of filling tubes

Roll unwinding assembly

| TECHNICAL SPECIFICATIONS         |                            |         |
|----------------------------------|----------------------------|---------|
|                                  | Minimum                    | Maximum |
| Sachet Width (mm)                | 40                         | 100     |
| Sachet Length (mm)               | 50                         | 150     |
| Volume Per Sachet (ml.)          | 1                          | 40      |
| Mechanical Speed (Cycles / min.) | -                          | 100*    |
| Max Output Sachets / min.        | _                          | 600*    |
| Reel Diameter (mm)               | -                          | 600     |
| Reel Width (mm)                  | _                          | 600     |
| Electrical Power                 | AC 3 Phase 415 Volt, 50 Hz |         |
| Machine Weight (Approx.) (Kgs.)  | 1200                       |         |
| Foot Print (L x W x H) (mm)      | 2400 x 1900 x 2600         |         |