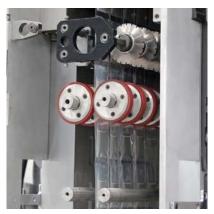

# **Vegapack 300-5** Multilane Sachet Packaging Machine

off rollers for web transportation and longitudinal cutters

Close-up of filling tubes

Roll unwinding assembly

| TECHNICAL SPECIFICATIONS         |                            |         |
|----------------------------------|----------------------------|---------|
|                                  | Minimum                    | Maximum |
| Sachet Width (mm)                | 40                         | 100     |
| Sachet Length (mm)               | 50                         | 150     |
| Volume Per Sachet (ml.)          | 1                          | 40      |
| Mechanical Speed (Cycles / min.) | -                          | 100*    |
| Max Output Sachets / min.        | _                          | 600*    |
| Reel Diameter (mm)               | -                          | 600     |
| Reel Width (mm)                  | _                          | 600     |
| Electrical Power                 | AC 3 Phase 415 Volt, 50 Hz |         |
| Machine Weight (Approx.) (Kgs.)  | 1200                       |         |
| Foot Print (L x W x H) (mm)      | 2400 x 1900 x 2600         |         |