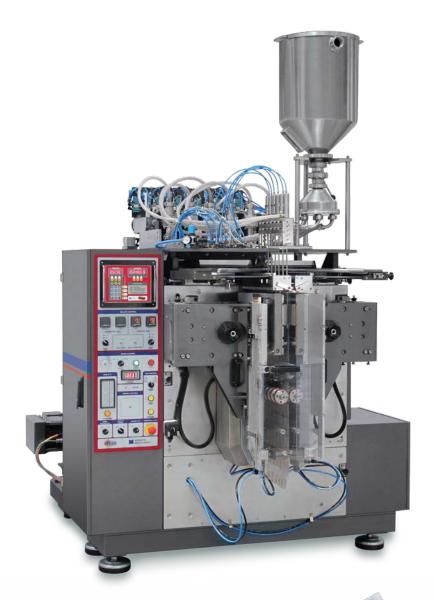

# MAMATA

**Vegapack 300-S**Multilane Sachet Packaging Machine

# **Vegapack 300-5** Multilane Sachet Packaging Machine

off rollers for web transportation and longitudinal cutters

Close-up of filling tubes

Roll unwinding assembly

| TECHNICAL SPECIFICATIONS         |                            |         |
|----------------------------------|----------------------------|---------|
|                                  | Minimum                    | Maximum |
| Sachet Width (mm)                | 40                         | 100     |
| Sachet Length (mm)               | 50                         | 150     |
| Volume Per Sachet (ml.)          | 1                          | 40      |
| Mechanical Speed (Cycles / min.) | -                          | 100*    |
| Max Output Sachets / min.        | _                          | 600*    |
| Reel Diameter (mm)               | -                          | 600     |
| Reel Width (mm)                  | _                          | 600     |
| Electrical Power                 | AC 3 Phase 415 Volt, 50 Hz |         |
| Machine Weight (Approx.) (Kgs.)  | 1200                       |         |
| Foot Print (L x W x H) (mm)      | 2400 x 1900 x 2600         |         |