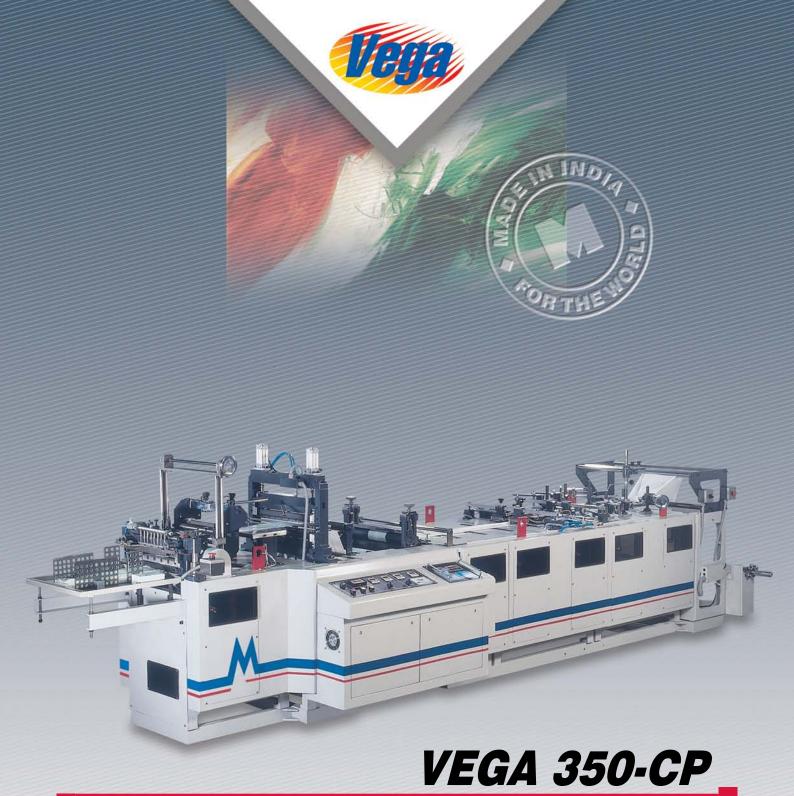

## VALUE FOR TRUST

मन्धुः र

(State

VEGA 350-CP

### The Value For Money Pouch Maker

Bang on target - every time, to serve demands of your customers for pre-formed pouches. Vega 350-CP is a servo driven pouch maker to convert laminates of PET Films from 30 to 80 microns into centre fin seal pouches. We also offer facility to make Lap Seal (face to back) Pouches from BOPP films. Three side seal can be added as an option to the machine, making it more versatile. It is the most value for money pouch maker in the world today.