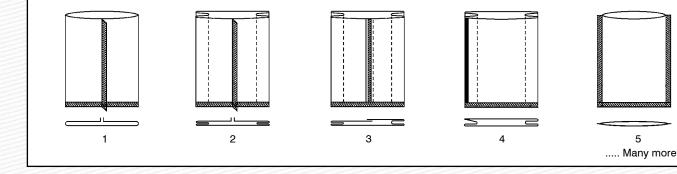

### The Value For Money Pouch Maker

Bang on target - every time, to serve demands of your customers for pre-formed pouches. Vega 350-CP is a servo driven pouch maker to convert laminates of PET Films from 30 to 80 microns into centre fin seal pouches. We also offer facility to make Lap Seal (face to back) Pouches from BOPP films. Three side seal can be added as an option to the machine, making it more versatile. It is the most value for money pouch maker in the world today.